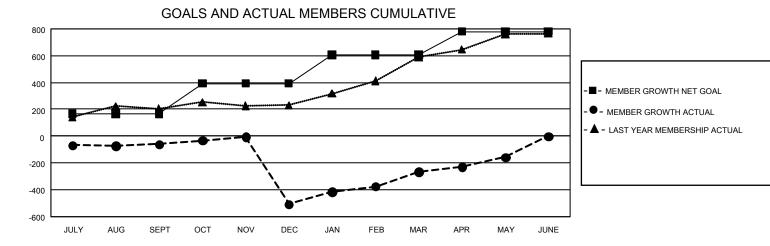

## GMT Constitutional Area 8, Group A

REPORT DOES NOT INCLUDE CLUBS IN UNDISTRICTED AREAS.

| Clubs                 |               |           |               | Members               |                          |                         |                                                    |
|-----------------------|---------------|-----------|---------------|-----------------------|--------------------------|-------------------------|----------------------------------------------------|
| RESULTS FOR 2022-2023 |               |           |               | RESULTS FOR 2022-2023 |                          |                         |                                                    |
| QUARTER               | NEW CLUB GOAL | NEW CLUBS | DROPPED CLUBS | QUARTER               | EMBER GROWTH NET<br>GOAL | MEMBER GROWTH<br>ACTUAL | DROPPED MEMBERS<br>ACTUAL (including<br>transfers) |
| JULY/AUG/SEPT         | - 21          | 0         | 2             | JULY/AUG/SEPT         | - 167                    | 191                     | 228                                                |
| OCT/NOV/DEC           | 30            | 2         | 15            | OCT/NOV/DEC           | 225                      | 236                     | 676                                                |
| JAN/FEB/MAR           | 24            | 8         | 2             | JAN/FEB/MAR           | 215                      | 448                     | 171                                                |
| APR/MAY/JUNE          | 6             | 4         | 0             | APR/MAY/JUNE          | 174                      | 340                     | 175                                                |