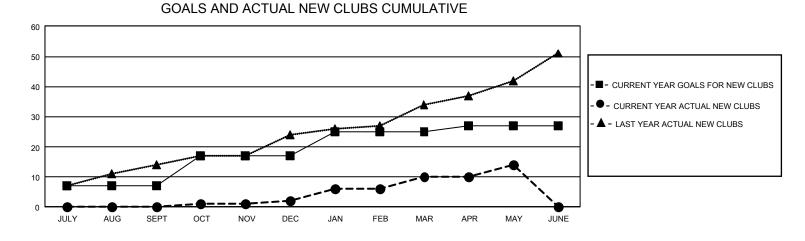

## GMT Constitutional Area 8, Group A

REPORT DOES NOT INCLUDE CLUBS IN UNDISTRICTED AREAS.

| Clubs                 |               |           |               | Members               |                          |                         |                                                    |
|-----------------------|---------------|-----------|---------------|-----------------------|--------------------------|-------------------------|----------------------------------------------------|
| RESULTS FOR 2022-2023 |               |           |               | RESULTS FOR 2022-2023 |                          |                         |                                                    |
| QUARTER               | NEW CLUB GOAL | NEW CLUBS | DROPPED CLUBS | QUARTER               | EMBER GROWTH NET<br>GOAL | MEMBER GROWTH<br>ACTUAL | DROPPED MEMBERS<br>ACTUAL (including<br>transfers) |
| JULY/AUG/SEPT         | - 21          | 0         | 2             | JULY/AUG/SEPT         | - 167                    | 191                     | 228                                                |
| OCT/NOV/DEC           | 30            | 2         | 15            | OCT/NOV/DEC           | 225                      | 236                     | 676                                                |
| JAN/FEB/MAR           | 24            | 8         | 2             | JAN/FEB/MAR           | 215                      | 448                     | 171                                                |
| APR/MAY/JUNE          | 6             | 4         | 0             | APR/MAY/JUNE          | 174                      | 340                     | 175                                                |